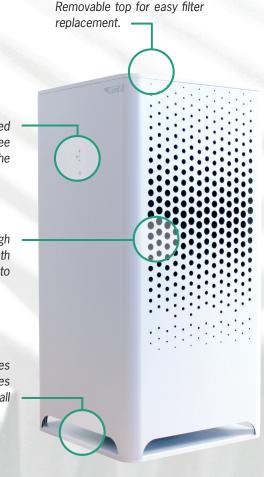

Display. For setting the desired airflow. Here you can also see when it is time to replace the

The polluted air passes through this pattern of holes on both sides and continues inside to be purified.

Clean air – free of particles and harmful pollutants, gases or odours – is dispersed in all directions, 360°.

### **CLEAN AIR IN ALL DIRECTIONS**

The polluted air passes through the pattern of holes on both sides and continues inside to be purified.

CITY air purifier is equipped with a highly efficient HEPA filter. It removes 99.95 % of all particles down to the size of 0.3 µm (one micrometre = one thousandth of a millimetre).

The molecular filter efficiently eliminates odours and gases.

Clean air – free of particles and harmful pollutants, gases or odours – is dispersed in all directions, 360°.

## **QUICK AND SIMPLE FILTER CHANGES**

To change the filters only takes a minute.

- Remove the top lid and the lid underneath.
- Take out the used filters and replace them with new ones.
- And put the lids back in place.
- Also, remember to turn the machine off during this procedure.