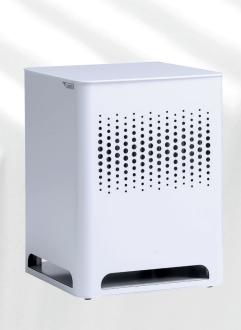

## AIR PURIFIER CITY RANGE

The HEPA filter used is so efficient that air would have to pass through an average ventilation system three times to achieve the same level of purification.

room), a CITY air purifier with three-

Imagine if your office air was as clean as the air

With Camfil's CITY range air purifiers – especially designed for offices, schools, hospitals, public buildings etc – you can experience that good old clean air in no time.