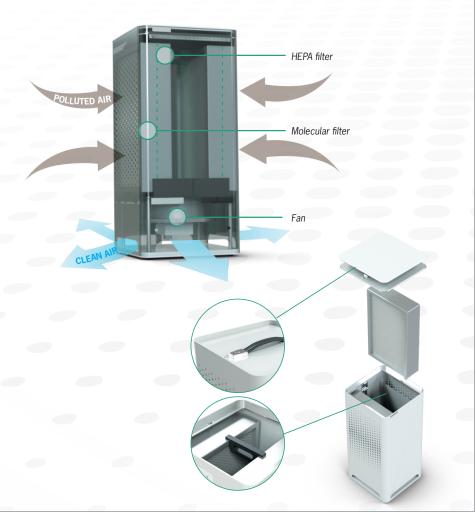

## **HOW** IT WORKS.

### **CLEAN AIR IN ALL DIRECTIONS**

The polluted air passes through the pattern of holes on both sides and continues inside to be purified.

CITY air purifier is equipped with a highly efficient HEPA filter. It removes 99.95 % of all particles down to the size of 0.3 µm (one micrometre = one thousandth of a millimetre).

The molecular filter efficiently eliminates odours and gases.

Clean air – free of particles and harmful pollutants, gases or odours – is dispersed in all directions, 360°.

## **QUICK AND SIMPLE FILTER CHANGES**

To change the filters only takes a minute.

- Remove the top lid and the lid underneath.
- Take out the used filters and replace them with new ones.
- And put the lids back in place.
- Also, remember to turn the machine off during this procedure.